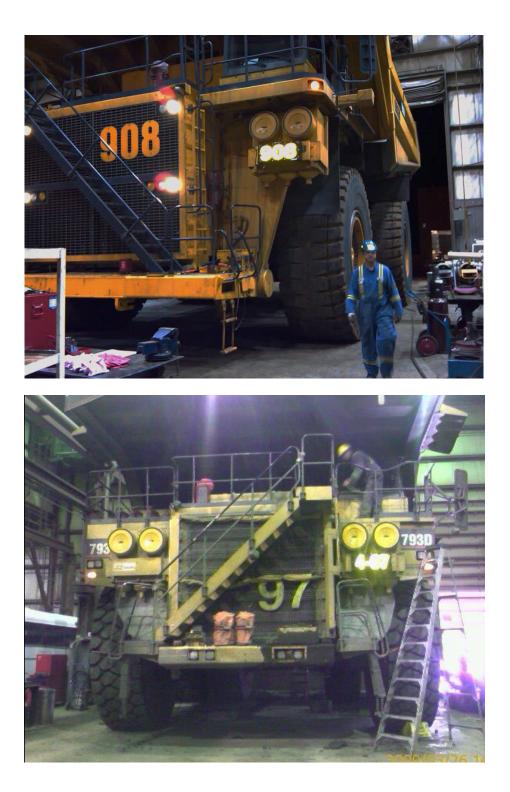

Rear Air Scoop uses Radiator Fan Air to keep Rear Screen Clean. c/w all Mounting hardware and LUNDKC Connecting Kit.

Box 10

Sooke, B.C. V9Z OE4

info@canadasignal.ca

Cat 777F with LUN 777F FL and LUN 777F

Lighted Unit Number ID Signs

c/w All Mounting Hardware and LUNDKC Connecting Kit

Cat 777F with LUN 777F LF

Lighted Unit Number Signs.

c/w All Mounting Hardware and LUNDKC Connecting Kit.

#### Cat 777F with LUN 777F Rear

c/w All Mounting Hardware and LUNDKC Connecting Kit.

Lighted Unit Number Sign with Rear Air Scoop to help keep the rear light free of dirt and mud spray.