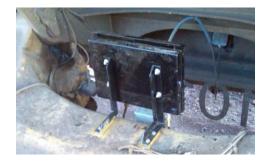

The Lighted Box as used on all our LUN Series of any sizes requirements. Optional mounts for all types of equipment.

**Box 10** 

Sooke, B.C. V9Z 0E4

info@canadasignal.ca

The LED System uses a Singular 4-SMD LED 24 Volt DC Modules attached together forming one light assembly.

The system is designed so if one module fails, the other lights will continue to stay lit.

The LED assembly circuit draws only 3.5 amperage and is protected by an automatic 20 Amp. circuit breaker. The Deutsch Plug DT Receptacle supplies the 24 Volt DC Power.