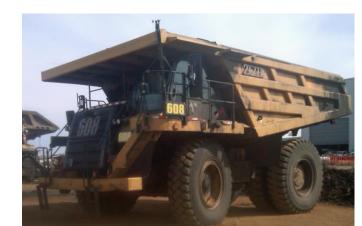

## LED Unit Number Identification Lighted Signs

(LUN)

The HBM Canada Light Emitting Diode Lighted Unit Identification Signs has been designed for the use in extreme service for mining operations to promote the ease of Identifying of mining equipment in all mining and weather conditions.