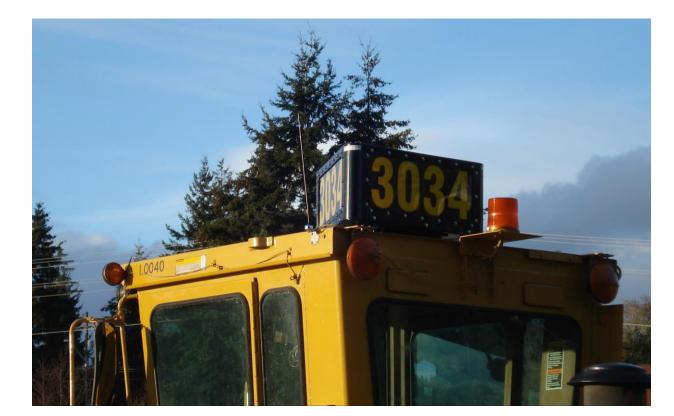

## LED Unit Number Identification Lighted Signs

(LUN)

The HBM Canada Light Emitting Diode Lighted Unit Identification Signs has been designed for the use in extreme service for mining operations to promote the ease of Identifying of mining equipment in all mining and weather conditions.

The LUN signs can be ordered of any size dimensions to suit any application.

**Box 10** 

Sooke, B.C. V9Z 0E4

info@canadasignal.ca

c/w All Mounting Hardware and LUNDKC Connecting Kit

Easy Mounting on Hand Rails c/w All mounting Hardware and LUNDKC Connecting Kit