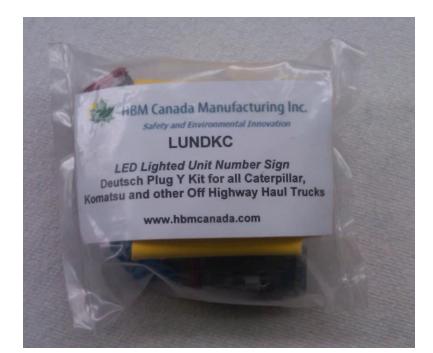

## The LUNDKC Deutsch Plug Connection Kit

The LUNDKC Deutsch Kit consists of the following;

- 1 DT04-3P-P007 Y Transition 3 Way Plug
- 1 DT06-3S-E008 3 Pin Heat Shrink Connector Plug
- 1 W3S-1939 Blue Triangular Pin Wedge Lock
- 1 W3S Orange Round Pin Wedge Lock
- 6 0462-209-16141 Socket (female) Electrical Pin Crimp Style
- 3 DWY 19 3/4" Yellow Dual Wall Heat Shrink (adhesive lined)