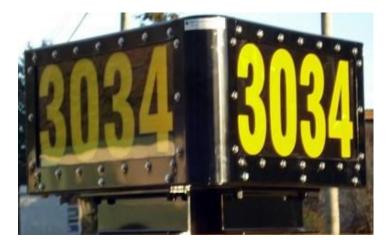

## LED Unit Number Identification Lighted Signs

(LUN)

The HBM Canada Light Emitting Diode Lighted Unit Identification Signs has been designed for the use in extreme service for mining operations to promote the ease of Identifying of mining equipment in all mining and weather conditions.

We use a Cindered Brass Ventilation System to prevent any heat buildup and allow the rapid change from -50C to +20C from moving equipment in and out of heated shops as in many Northern Canadian Mining Operations. Using a ¼" Makrolon Polycarbonate Outer Screen and a ¼" Acrylic LED Light Diffuser with an Opaque Highway Grade Reflective Decal gives the strength to withstand any type of extreme high pressure washing of the unit.