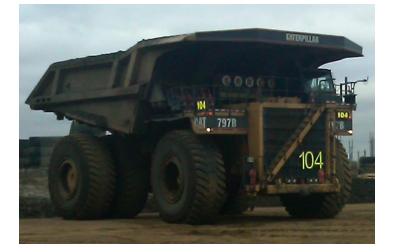

## LED Unit Number Identification Lighted Signs

(LUN)

The HBM Canada Light Emitting Diode Lighted Unit Identification Signs has been designed for the use in extreme service for mining operations to promote the ease of Identifying of mining equipment in all mining and weather conditions.