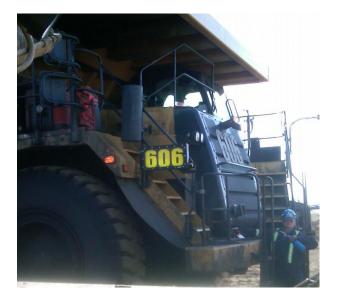

Rear Air Scoop uses Radiator Fan Air to keep Rear Screen Clean. c/w all Mounting hardware and LUNDKC Connecting Kit.

Box 10

Sooke, B.C. V9Z OE4

info@canadasignal.ca

Cat 777F with LUN 777F FL and LUN 777F

Lighted Unit Number ID Signs

#### Cat 777F with LUN 777F Rear

c/w All Mounting Hardware and LUNDKC Connecting Kit.

Lighted Unit Number Sign with Rear Air Scoop to help keep the rear light free of dirt and mud spray.