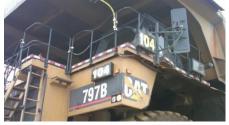

Rear Air Scoop uses Radiator Fan Air to keep Rear Screen Clean. c/w all Mounting hardware and LUNDKC Connecting Kit.

Box 10

Sooke, B.C. V9Z OE4

info@canadasignal.ca

Cat 777F with LUN 777F FL and LUN 777F

Lighted Unit Number ID Signs

c/w All Mounting Hardware and LUNDKC Connecting Kit

Cat 777F with LUN 777F LF

Lighted Unit Number Signs.

c/w All Mounting Hardware and LUNDKC Connecting Kit.

#### Cat 777F with LUN 777F Rear

c/w All Mounting Hardware and LUNDKC Connecting Kit.

Lighted Unit Number Sign with Rear Air Scoop to help keep the rear light free of dirt and mud spray.