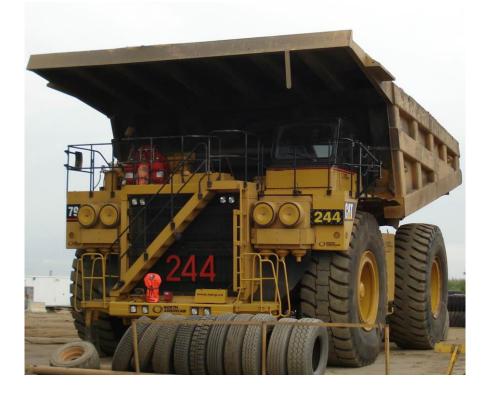

## LED Unit Number Identification Lighted Signs

(LUN)

The HBM Canada Light Emitting Diode Lighted Unit Identification Signs has been designed for the use in extreme service for mining operations to promote the ease of Identifying of mining equipment in all mining and weather conditions.