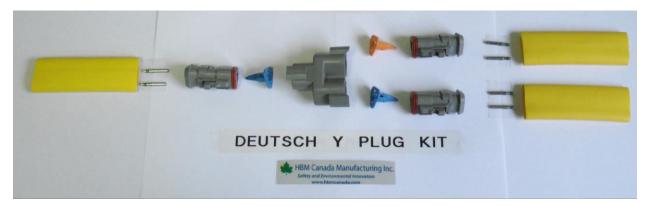

## The LUNDKC Deutsch Plug Connection Kit

The LUNDKC Deutsch Kit consists of the following;

- 1 DT04-3P-P007 Y Transition 3 Way Plug
- 1 DT06-3S-E008 3 Pin Heat Shrink Connector Plug
- 1 W3S-1939 Blue Triangular Pin Wedge Lock
- 1 W3S Orange Round Pin Wedge Lock
- 6 0462-209-16141 Socket (female) Electrical Pin Crimp Style
- 3 DWY 19 3/4" Yellow Dual Wall Heat Shrink (adhesive lined)