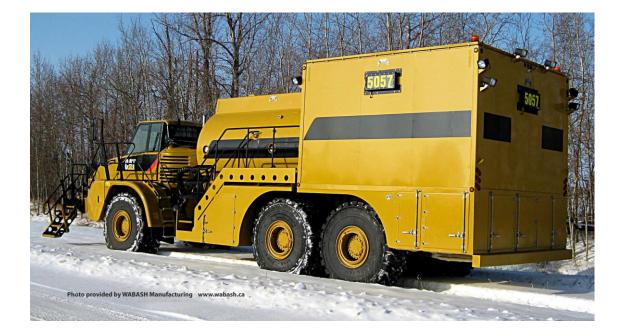

Rear Air Scoop uses Radiator Fan Air to keep Rear Screen Clean. c/w all Mounting hardware and LUNDKC Connecting Kit.

Box 10

Sooke, B.C. V9Z OE4

info@canadasignal.ca

Cat 777F with LUN 777F FL and LUN 777F

Lighted Unit Number ID Signs