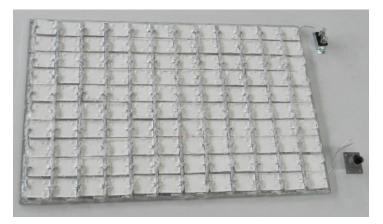

The Lighted Box as used on all our LUN Series of any sizes requirements. Optional mounts for all types of equipment.

**Box 10** 

Sooke, B.C. V9Z 0E4

info@canadasignal.ca

The LED System uses a Singular 4-SMD LED 24 Volt DC Modules attached together forming one light assembly.