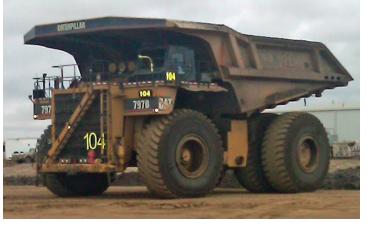

Rear Air Scoop uses Radiator Fan Air to keep Rear Screen Clean. c/w all Mounting hardware and LUNDKC Connecting Kit.

Box 10

Sooke, B.C. V9Z OE4

info@canadasignal.ca

Cat 777F with LUN 777F FL and LUN 777F

Lighted Unit Number ID Signs

c/w All Mounting Hardware and LUNDKC Connecting Kit

Cat 777F with LUN 777F LF

Lighted Unit Number Signs.

c/w All Mounting Hardware and LUNDKC Connecting Kit.

#### Cat 777F with LUN 777F Rear

c/w All Mounting Hardware and LUNDKC Connecting Kit.

Lighted Unit Number Sign with Rear Air Scoop to help keep the rear light free of dirt and mud spray.