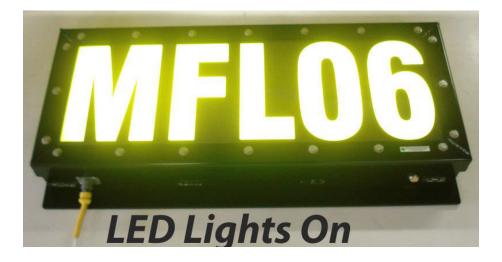

## LED Unit Number Identification Lighted Signs

(LUN)

The HBM Canada Light Emitting Diode Lighted Unit Identification Signs has been designed for the use in extreme service for mining operations to promote the ease of Identifying of mining equipment in all mining and weather conditions.