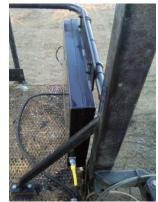

## LED Unit Number Identification Lighted Signs

(LUN)

The HBM Canada Light Emitting Diode Lighted Unit Identification Signs has been designed for the use in extreme service for mining operations to promote the ease of Identifying of mining equipment in all mining and weather conditions.

We use a Cindered Brass Ventilation System to prevent any heat buildup and allow the rapid change from -50C to +20C from moving equipment in and out of heated shops as in many Northern Canadian Mining Operations. Using a ¼" Makrolon Polycarbonate Outer Screen and a ¼" Acrylic LED Light Diffuser with an Opaque Highway Grade Reflective Decal gives the strength to withstand any type of extreme high pressure washing of the unit.

The Lighted Box as used on all our LUN Series of any sizes requirements. Optional mounts for all types of equipment.

**Box 10** 

Sooke, B.C. V9Z 0E4

info@canadasignal.ca

The LED System uses a Singular 4-SMD LED 24 Volt DC Modules attached together forming one light assembly.