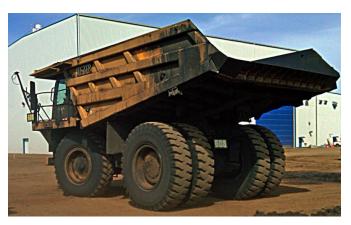

Rear Air Scoop uses Radiator Fan Air to keep Rear Screen Clean. c/w all Mounting hardware and LUNDKC Connecting Kit.

Box 10

Sooke, B.C. V9Z OE4

info@canadasignal.ca

Cat 777F with LUN 777F FL and LUN 777F

Lighted Unit Number ID Signs

c/w All Mounting Hardware and LUNDKC Connecting Kit

Cat 777F with LUN 777F LF

Lighted Unit Number Signs.

c/w All Mounting Hardware and LUNDKC Connecting Kit.

#### Cat 777F with LUN 777F Rear

c/w All Mounting Hardware and LUNDKC Connecting Kit.

Lighted Unit Number Sign with Rear Air Scoop to help keep the rear light free of dirt and mud spray.