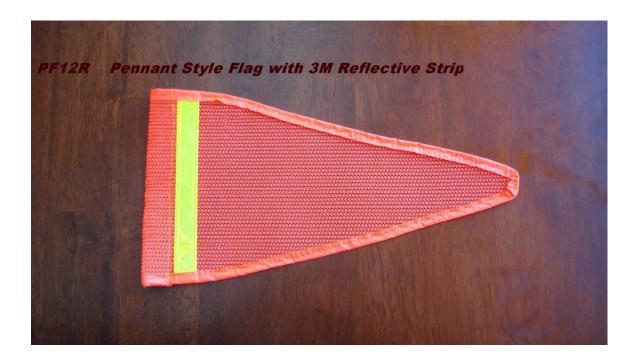

## PF12R

The Pennant Style Flag is made from a high-quality PVC Dipped Nylon Mesh.

This type of mesh resists high speed fraying and water and dirt retention.

The outer trim gives a protection and smooth edge.

The 3M Yellow Reflective Material on both sides of the flag provides a good marking warning when the vehicle is parked at night.

This flag has a ½" Pocket and easily installed on any flag poles from ¼" to ½".