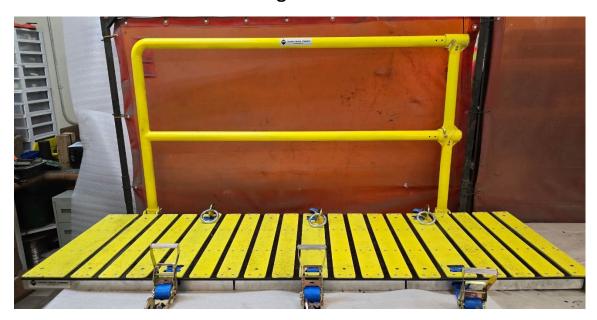

## **Dozer Maintenance Mats** With Ice Lugs and Hand Rail

The DZMT HR was designed to provide a working platform with 42 inch hand rial for the safety or workers on large dozers. The extreme service hand rail clamp attaches securely to the track pad with an adjustable stanchion and hand rail to fit on any track pad. Each mat hand rail system can be converted easily to be used on left or right track.

- Dozer Matintenance Mat Only Part Number: DMSM1965X762 (30") DMSM1965X720 (28") DMSM1965X610 (24")
- Dozer Maintenance Mat Ice Lug Kit C Channel Part Number: DMSHICE4
  Dozer Maintenance Mat 42" Hand Rail System: DMSMHR