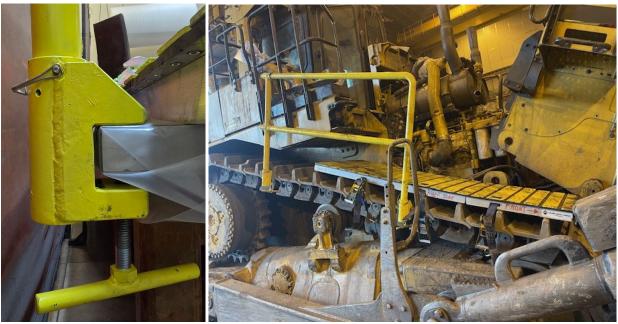

## **Dozer Maintenance Mats** With Ice Lugs and Hand Rail

The DZMT HR was designed to provide a working platform with 42 inch hand rial for the safety or workers on large dozers. The extreme service hand rail clamp attaches securely to the track pad with an adjustable stanchion and hand rail to fit on any track pad. Each mat hand rail system can be converted easily to be used on left or right track.

- Dozer Matintenance Mat Only Part Number: DMSM1965X762 (30") DMSM1965X720 (28") DMSM1965X610 (24")
- Dozer Maintenance Mat Ice Lug Kit C Channel Part Number: DMSHICE4
  Dozer Maintenance Mat 42" Hand Rail System: DMSMHR